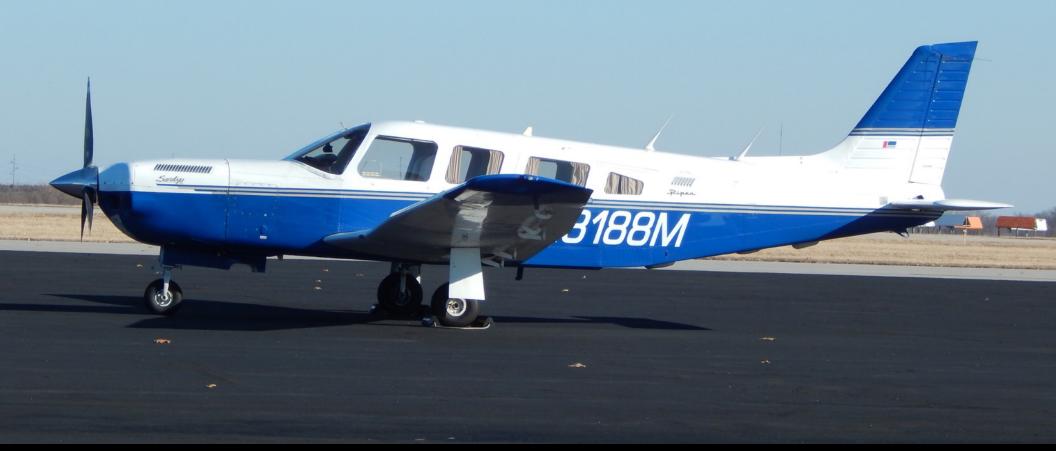

www.jetAVIVA.com | sales@jetAVIVA.com | +1.512.410.0295

YEAR & MODEL: 1982 SARATOGA SP Serial Number: 32R-8229043 Registration: N8188M AIRFRAME TT: 3,999 ENGINE SMOH: 1,275 LOCATION: IXD, KANSAS, USA

#### **EXTERIOR & PAINT:**

Matterhorn White over a Medium Blue Base with Las Vegas Gold Laser Stripes.