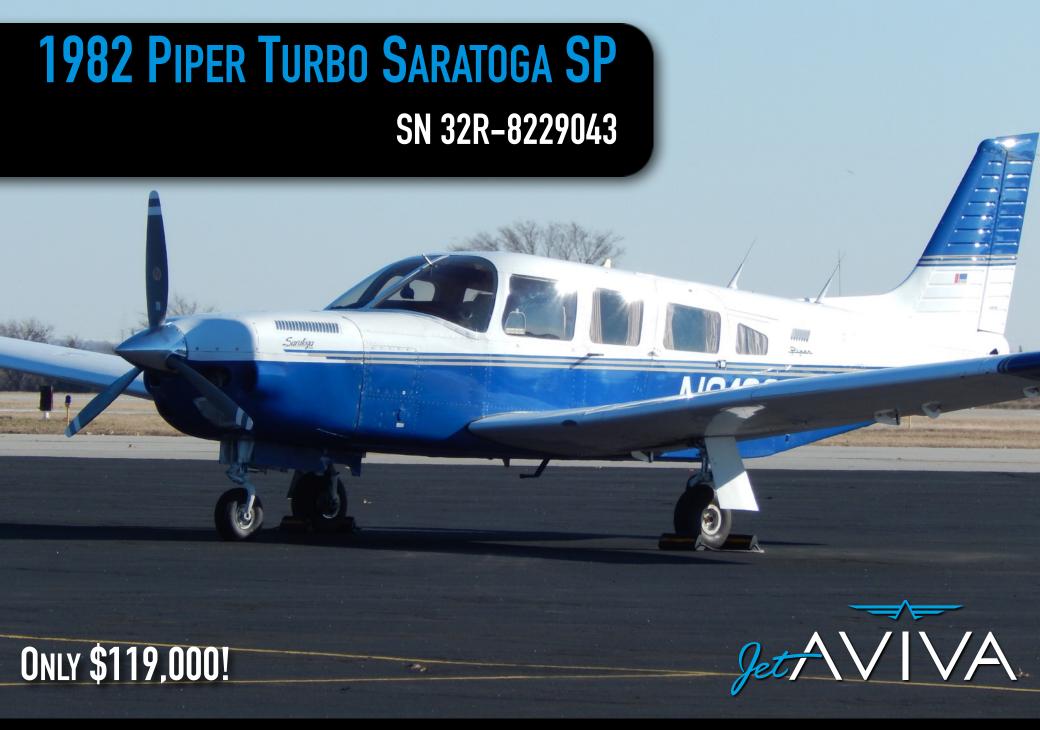

www.jetAVIVA.com | sales@jetAVIVA.com | +1.512.410.0295

YEAR & MODEL: 1982 SARATOGA SP Serial Number: 32R-8229043 Registration: N8188M AIRFRAME TT: 3,999 ENGINE SMOH: 1,275 LOCATION: IXD, KANSAS, USA

#### **EXTERIOR & PAINT:**

Matterhorn White over a Medium Blue Base with Las Vegas Gold Laser Stripes.